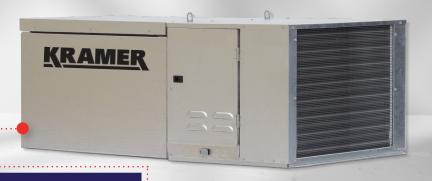

## PACKAGED REFRIGERATION SYSTEM

A single unit that houses everything needed to cool a space - ideal for holding applications

## **HIGHLIGHTS**

Equipped with Rheem's SMART technology, EcoNet®

- EcoNet Enabled to maximize energy efficiency with less compressor runtime
- EcoNet optimizes defrost by using adaptive defrost or managingcompressor runtime
  - EcoNet improves product quality by reducing temperaturefluctuation
    - Available outdoor options include a Roof Kit and Hail Guard
      - Factory pre-charged with R-448A
        - One electrical wiring point with the ability to add a plug on select models
          - Standard boil-out pan with an option to mount a drain line
            - Lift-off panels & large electrical box