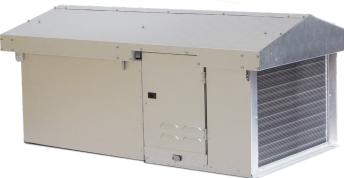

## PACKAGED REFRIGERATION SYSTEM

A single unit that houses everything needed to cool a space - ideal for holding applications

## **HIGHLIGHTS**

Equipped with Rheem's SMART technology, EcoNet®

- EcoNet Enabled to maximize energy efficiency with less compressor runtime
- EcoNet optimizes defrost by using adaptive defrost or managingcompressor runtime
  - EcoNet improves product quality by reducing temperaturefluctuation
    - Available outdoor options include a Roof Kit and Hail Guard
      - Factory pre-charged with R-448A
        - One electrical wiring point with the ability to add a plug on select models
          - Standard boil-out pan with an option to mount a drain line
            - Lift-off panels & large electrical box