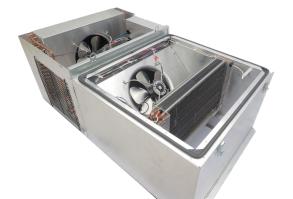

## **HIGHLIGHTS**

Equipped with Rheem's SMART technology, EcoNet®

- EcoNet Enabled to maximize energy efficiency with less compressor runtime
- EcoNet optimizes defrost by using adaptive defrost or managingcompressor runtime
  - EcoNet improves product quality by reducing temperaturefluctuation
    - Available outdoor options include a Roof Kit and Hail Guard
      - Factory pre-charged with R-448A
        - One electrical wiring point with the ability to add a plug on select models
          - Standard boil-out pan with an option to mount a drain line
            - Lift-off panels & large electrical box