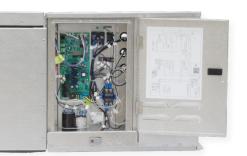

## **HIGHLIGHTS**

Equipped with Rheem's SMART technology, EcoNet®

- EcoNet Enabled to maximize energy efficiency with less compressor runtime
- EcoNet optimizes defrost by using adaptive defrost or managingcompressor runtime
  - EcoNet improves product quality by reducing temperaturefluctuation
    - Available outdoor options include a Roof Kit and Hail Guard
      - Factory pre-charged with R-448A
        - One electrical wiring point with the ability to add a plug on select models
          - Standard boil-out pan with an option to mount a drain line
            - Lift-off panels & large electrical box