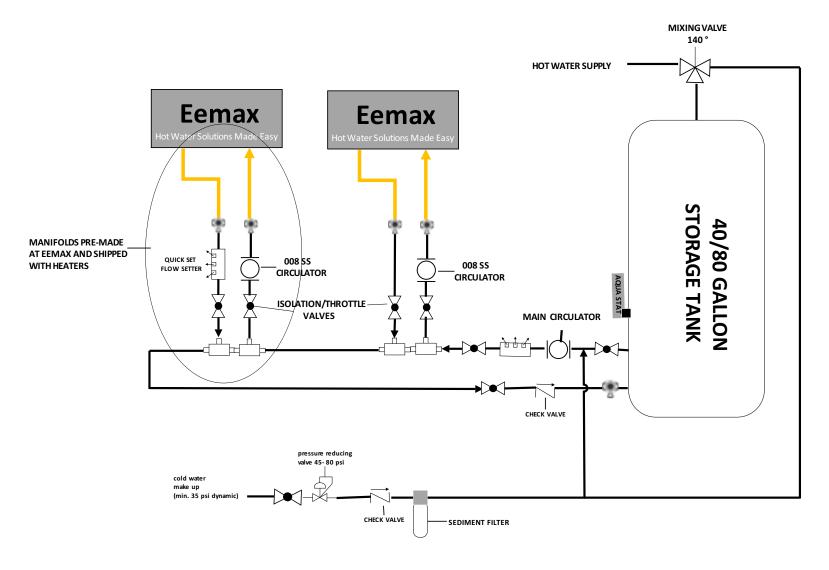

400 captain neville drive waterbury, ct. 06075 1-800-543-6163 support@eemaxinc.com

PARALLEL WITH STORAGE TANK

DRAWING IS A RECOMMENDATION ONLY THIS IS NOT AN ENGINEERING DRAWING; IT IS INTENDED ONLY AS A GUIDE AND NOT AS A REPLACEMENT FOR PROFESSIONAL ENGINEERING PROJECT DRAWINGS. THIS DRAWING IS NOT INTENDED TO DESCRIBE A COMPLET SYSTEM. IT IS UP TO THE CONTRACTOR OR ENGINEER TO DETERMINE THE NECESSARY COMPONENTS AND CONFIGURATION OF THE PARTICULAR SYSTEM TO BE INSTALLED. THE DRAWING DDES NOT IMPLY COMPLIANCE WITH LOCAL BUILDING CODE REQUIREMENTS IT IS THE RESPONSIBILITY OF THE ENGINEER OR CONTRACTOR TO ENSURE THAT THE INSTALLATION IS IN ACCORDANCE WITH ALL LOCAL BUILDING CODES. COMFER WITH LOCAL BUILDING OFFICIALS BEFORE INSTALLATION.

NOTES:

MAIN CIRCULATOR SIZE TO BE DETERMINED

STORAGE TANK PROVIDED BY OTHERS. 80 GALLON IS PREFERRED FOR HIGH VOLUME DEMANDS OF 25 GPM AND ABOVE