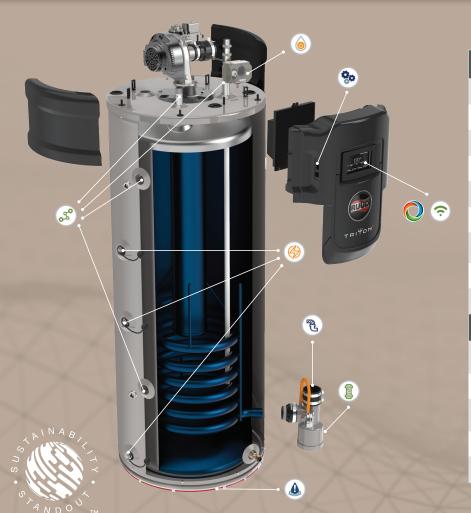

## TRITON LIGHT DUTY SU

• 76K-100K BTU/h

Built to Last

LeakSense<sup>™</sup>

• Built-in Condensate Neutralizer

• Advanced Power Anode (3)

• Easy Retrofit Across Brands

• Flexible Venting Options

 Integrated EcoNet® Smart WiFi Monitoring Technology

• 3-Year Warranty

## TRITON LIGHT DUTY SS

STANDARD FEATURES OF THE TRITON SU BASE MODEL, PLUS:

LeakGuard™

 Integrated BMS Connectivity via BACnet (MS/TP)

• 5-Year Warranty