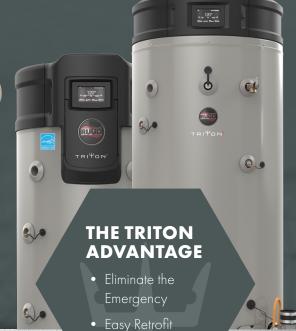

## INTRODUCING THE NEW! TRITON® LIGHT DUTY 50 & 75 GALLON MODELS

Perfect for small businesses that need a smarter, more robust solution than standard units. As part of the Triton Family, Triton LD offers built-in smart monitoring technology and the industry's most accurate leak detection and prevention system. Business owners can now manage and prevent water heater problems before they occur – and avoid costly downtime. Whether retrofit or new construction, the Triton Family is the right choice to keep your business up and running.